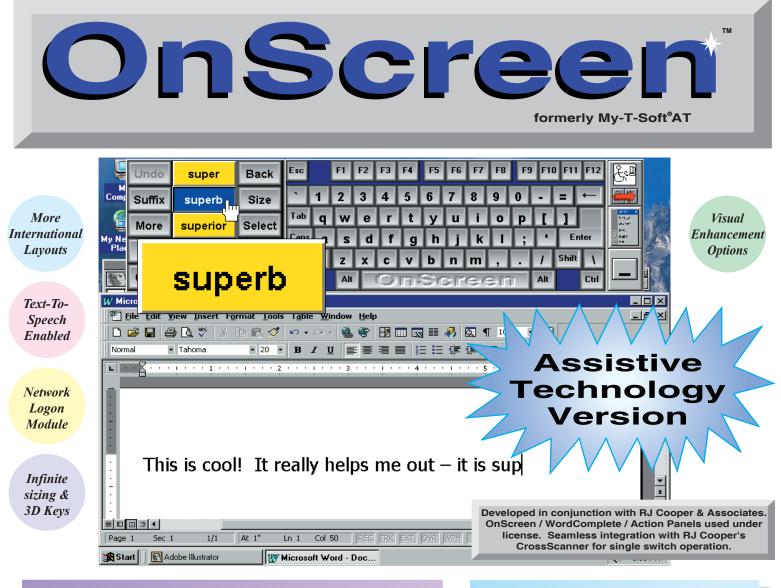

## WordComplete - Adaptive Word Prediction and Completion

The WordComplete / Action Panel actively selects words as the user is typing. The words are sorted by frequency of use, pulled from an editable list based on the letters already typed. Selection results in the automatic completion of the word. New words are automatically added. Suffix selection is available, and an Undo option reverses the last command.

### Assistive Technology

OnScreen includes features such as Show & Hide Keys, Verbal & Audio Key feedback, Text-To-Speech capability, a Key Press Dwell Timer, Basic & Advanced Modes, automatic positioning & Window selection, colorable keys & panels, selectable panel display in infinite Sizes, automatic Suffixes after word completion, optional U after Q, spacing after punctuation, etc. OnScreen gives you the tools you need to complete common tasks easily!

The Keyboard panel has over 200 layouts available, including International, an alphabetic ABC layout for new computer users & children, and 3 DVORAK layouts for the physically challenged. OnScreen also provides ADA compliance for corporations, institutions, & government agencies. Ideal for Non-Typists! Heads-up display keeps your eyes on the screen at all times. The Edit Panel and the Numeric Keypad Panel are available as individual